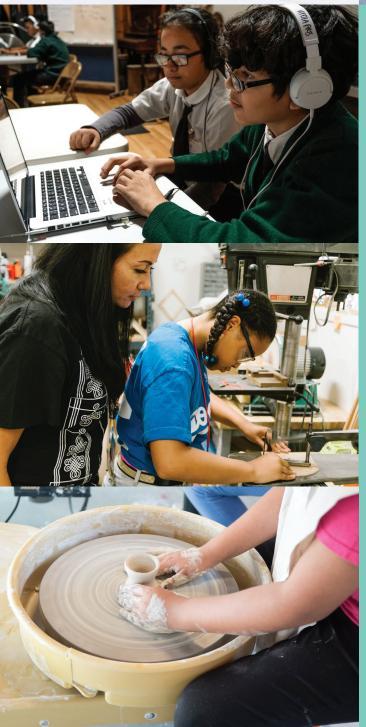

# **ABOUT US**

Since 1989, Inner-City Arts has served more than **200,000** of the city's most at-risk children. Children who attend Inner-City Arts gain self-confidence, become empowered and develop skills such as collaboration, creativity and conceptual thinking.